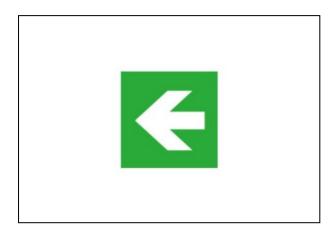

## DIRECTION PVC FILM ARROW LEFT/RIGHT SKU: 710489

**International Code: LA8088** 

## **Features & Benefits**

Direction PVC Film Arrow Left/Right for 711050 Self-test emergency plastic exit sign

## **Description**

Direction PVC Film Arrow Left/Right