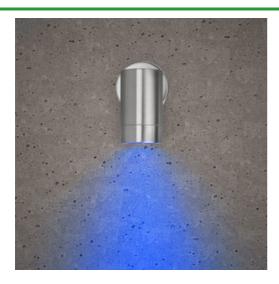

# Luna GU10 Wall Light - Fixed Single, Stainless Steel, IP65

The Luna Outdoor Wall & Spike Lights offer a universal solution ideal for domestic applications. Available in different colour options, the Luna range is ideal for decorative and accent lighting on properties of all shapes and sizes.

- Stainless Steel
- Compatible with GU10 LED and Halogen lamps
- Creates warm, welcoming atmosphere to your outside space
- Dimmable when used with suitable lamp
- PIR options available (with over-ride function)