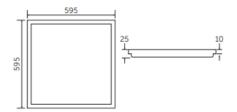

## **Technical Specification**

| Volts (V)                 | 220-240 |
|---------------------------|---------|
| Watts (W)                 | 36      |
| Colour Temp (K)           | 4000    |
| Dimmable?                 | 0       |
| Lumens (lm)               | 3841    |
| Life Hours                | 50,000  |
| CRI (ra)                  | >80     |
| Switching Cycles          | 25,000  |
| Frequency (Hz)            | 50/60   |
| IP Rating                 | IP20    |
| Dimensions                |         |
| Height (mm)               | 595     |
| Width (mm)                | 595     |
| Depth (mm)                | 25      |
| Packaging Information     |         |
| Single Carton Height (mm) | 655     |
| Single Carton Width (mm)  | 52      |
| Single Carton Depth (mm)  | 648     |
| Single Carton Weight (kg) | 2.2     |
| Individual Volume         | 0.02207 |
| Inner Box Qty             | 1       |
| Outer Box Height (mm)     | 675     |
| Outer Box Width (mm)      | 290     |
| Outer Box Depth (mm)      | 660     |
|                           |         |