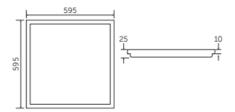

## **Technical Specification**

| Volts (V)                 | 220-240 |
|---------------------------|---------|
| Watts (W)                 | 25      |
| Colour Temp (K)           | 4000    |
| Dimmable?                 | 1       |
| Lumens (lm)               | 3250    |
| Life Hours                | 50,000  |
| CRI (ra)                  | >80     |
| Switching Cycles          | 25,000  |
| Frequency (Hz)            | 50/60   |
| IP Rating                 | IP20    |
| Dimensions                |         |
| Height (mm)               | 595     |
| Width (mm)                | 595     |
| Depth (mm)                | 25      |
| Packaging Information     |         |
| Single Carton Height (mm) | 655     |
| Single Carton Width (mm)  | 52      |
| Single Carton Depth (mm)  | 648     |
| Single Carton Weight (kg) | 2.2     |
| Individual Volume         | 0.02207 |
| Inner Box Qty             | 1       |
| Outer Box Height (mm)     | 675     |
| Outer Box Width (mm)      | 290     |
| Outer Box Depth (mm)      | 660     |
|                           |         |