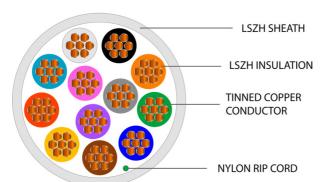

#### **Cable Construction**

| Cable Construction       | 12 Cores                          |
|--------------------------|-----------------------------------|
| CPR                      | Eca                               |
| Conductor                | Tinned Copper                     |
| Conductor Diameter (mm)  | 0.19 ±0.008 x 7                   |
| Stranded Diameter (mm)   | 0.22                              |
| Overall Diameter (mm)    | 5.40 ±0.200                       |
| Compliance and Standards | BS4737-3.30:2015,RoHS2 2011/65/EU |
|                          |                                   |

#### Insulation

| Insulation                  | LSZH                                                                                                                                                                                                                                                                                                                                                                                                                                                                                                                                                                                                                                                                                                                                                                                                                                                                                                                                                                                                                                                                                                                                                                                                                                                                                                                                                                                                                                                                                                                                                                                                                                                                                                                                                                                                                                                                                                                                                                                                                                                                                                                        |
|-----------------------------|-----------------------------------------------------------------------------------------------------------------------------------------------------------------------------------------------------------------------------------------------------------------------------------------------------------------------------------------------------------------------------------------------------------------------------------------------------------------------------------------------------------------------------------------------------------------------------------------------------------------------------------------------------------------------------------------------------------------------------------------------------------------------------------------------------------------------------------------------------------------------------------------------------------------------------------------------------------------------------------------------------------------------------------------------------------------------------------------------------------------------------------------------------------------------------------------------------------------------------------------------------------------------------------------------------------------------------------------------------------------------------------------------------------------------------------------------------------------------------------------------------------------------------------------------------------------------------------------------------------------------------------------------------------------------------------------------------------------------------------------------------------------------------------------------------------------------------------------------------------------------------------------------------------------------------------------------------------------------------------------------------------------------------------------------------------------------------------------------------------------------------|
| Insulation Colour           | Red, Black, Blue, Yellow, Green, White, Orange, Brown, Turquoise, Pink, Violet, Grey, Control of the state |
| Insulation Resistance @20°C | >200 MO/km                                                                                                                                                                                                                                                                                                                                                                                                                                                                                                                                                                                                                                                                                                                                                                                                                                                                                                                                                                                                                                                                                                                                                                                                                                                                                                                                                                                                                                                                                                                                                                                                                                                                                                                                                                                                                                                                                                                                                                                                                                                                                                                  |
| Insulation Thickness (mm)   | 0.21                                                                                                                                                                                                                                                                                                                                                                                                                                                                                                                                                                                                                                                                                                                                                                                                                                                                                                                                                                                                                                                                                                                                                                                                                                                                                                                                                                                                                                                                                                                                                                                                                                                                                                                                                                                                                                                                                                                                                                                                                                                                                                                        |

#### **Outer/Jacket Specification**

| Jacket                | LSZH           |
|-----------------------|----------------|
| Overall Colour        | White          |
| Overall Diameter (mm) | 5.40 ±0.200    |
| Jacket Colour         | White RAL 9003 |
| Jacket Thickness (mm) | 0.5            |
| Nylon Rip-Cord        | Green 210D     |