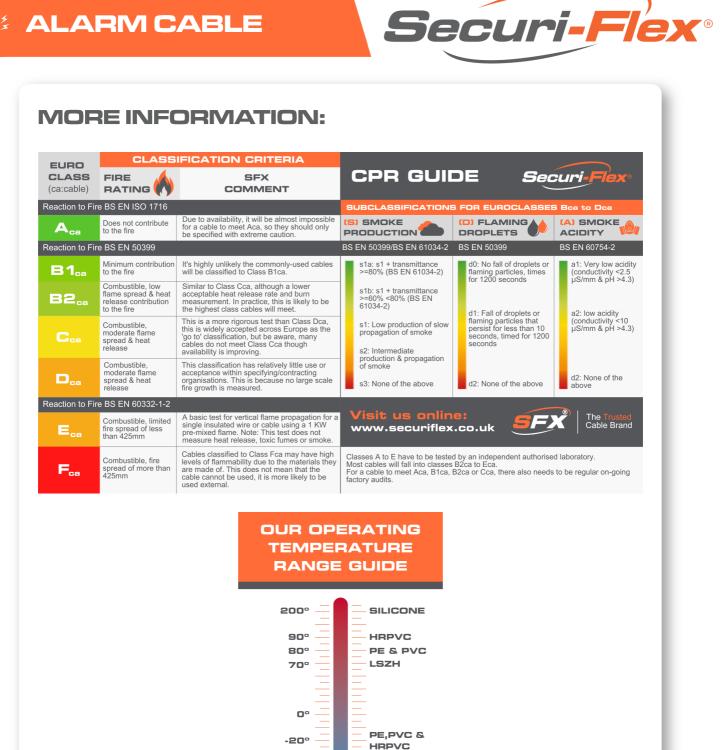

#### **Electrical Characteristics**

| Max Conductor DC resistance @ 20°C 1000 |            |
|-----------------------------------------|------------|
| 0                                       | O/km       |
| Rated Temperature (°C) -40°             | °C to 70°C |
| Rated Voltage (V) 30V                   | ,          |

Alarm cable

enquiries@securiflex.co.uk | www.securiflex.co.uk | 03333 44 66 23

LSZH

SILICONE

Securi

-40°

-60°

TERMS AND CONDITIONS APPLY - WHILE EVERY EFFORT HAS BEEN MADE TO ENSURE THE ACCURACY AND COMPLETENESS OF THE INFORMATION, NO GUARANTEE IS GIVEN NOR RESPONSIBILITY TAKEN FOR ERRORS OR OMISSIONS IN THIS DATA SHEET.