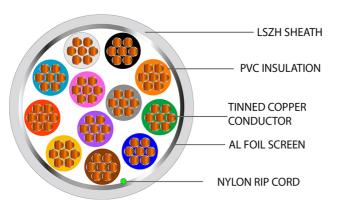

## **DESCRIPTION:**

200m 12 Core Type 1 Alarm Screened White LSZH

#### **Cable Construction**

| Cable Construction       | 12 Cores                          |
|--------------------------|-----------------------------------|
| CPR                      | Dca -s2 -a1 -d1                   |
| Conductor                | Tinned Copper                     |
| Conductor Diameter (mm)  | 0.19 ±0.008 x 7                   |
| Stranded Diameter (mm)   | 0.22                              |
| Overall Diameter (mm)    | 5.40 ±0.200                       |
| Compliance and Standards | BS4737-3.30:2015,RoHS2 2011/65/EU |

#### Insulation

| Insulation                  | LSZH                                                                                                                                                                                                                                                                                                                                                                                                                                                                                                                                                                                                                                                                                                                                                                                                                                                                                                                                                                                                                                                                                                                                                                                                                                                                                                                                                                                                                                                                                                                                                                                                                                                                                                                                                                                                                                                                                                                                                                                                                                                                                                                        |
|-----------------------------|-----------------------------------------------------------------------------------------------------------------------------------------------------------------------------------------------------------------------------------------------------------------------------------------------------------------------------------------------------------------------------------------------------------------------------------------------------------------------------------------------------------------------------------------------------------------------------------------------------------------------------------------------------------------------------------------------------------------------------------------------------------------------------------------------------------------------------------------------------------------------------------------------------------------------------------------------------------------------------------------------------------------------------------------------------------------------------------------------------------------------------------------------------------------------------------------------------------------------------------------------------------------------------------------------------------------------------------------------------------------------------------------------------------------------------------------------------------------------------------------------------------------------------------------------------------------------------------------------------------------------------------------------------------------------------------------------------------------------------------------------------------------------------------------------------------------------------------------------------------------------------------------------------------------------------------------------------------------------------------------------------------------------------------------------------------------------------------------------------------------------------|
| Insulation Colour           | Red, Black, Blue, Yellow, Green, White, Orange, Brown, Turquoise, Pink, Violet, Grey, Control of the state |
| Insulation Resistance @20°C | >200 MO/km                                                                                                                                                                                                                                                                                                                                                                                                                                                                                                                                                                                                                                                                                                                                                                                                                                                                                                                                                                                                                                                                                                                                                                                                                                                                                                                                                                                                                                                                                                                                                                                                                                                                                                                                                                                                                                                                                                                                                                                                                                                                                                                  |
| Insulation Thickness (mm)   | 0.21                                                                                                                                                                                                                                                                                                                                                                                                                                                                                                                                                                                                                                                                                                                                                                                                                                                                                                                                                                                                                                                                                                                                                                                                                                                                                                                                                                                                                                                                                                                                                                                                                                                                                                                                                                                                                                                                                                                                                                                                                                                                                                                        |

#### **Outer/Jacket Specification**

| Jacket                | LSZH           |
|-----------------------|----------------|
| Overall Colour        | White          |
| Overall Diameter (mm) | 5.40 ±0.200    |
| Jacket Colour         | White RAL 9003 |
| Jacket Thickness (mm) | 0.5            |
| Nylon Rip-Cord        | Green 210D     |