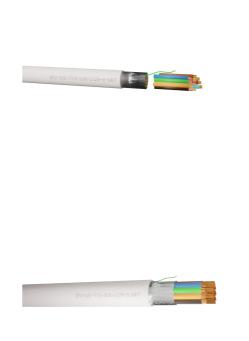

## **DESCRIPTION:**

200m 12 Core Type 1 Alarm Screened White LSZH

#### **Cable Construction**

| Cable Construction       | 12 Cores                          |
|--------------------------|-----------------------------------|
| CPR                      | Dca -s2 -a1 -d1                   |
| Conductor                | Tinned Copper                     |
| Conductor Diameter (mm)  | 0.19 ±0.008 x 7                   |
| Stranded Diameter (mm)   | 0.22                              |
| Overall Diameter (mm)    | 5.40 ±0.200                       |
| Compliance and Standards | BS4737-3.30:2015,RoHS2 2011/65/EU |

#### **Outer/Jacket Specification**

| Jacket                | LSZH           |
|-----------------------|----------------|
| Overall Colour        | White          |
| Overall Diameter (mm) | 5.40 ±0.200    |
| Jacket Colour         | White RAL 9003 |
| Jacket Thickness (mm) | 0.5            |
| Nylon Rip-Cord        | Green 210D     |