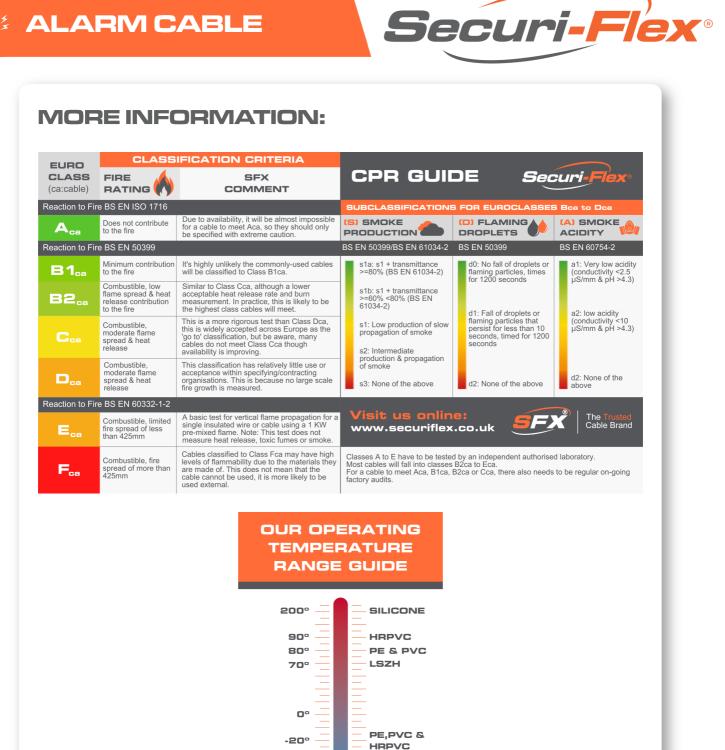

#### **Cable Construction**

| Cable Construction       | 12 Cores                          |
|--------------------------|-----------------------------------|
| CPR                      | Dca -s2 -a1 -d1                   |
| Conductor                | Tinned Copper                     |
| Conductor Diameter (mm)  | 0.19 ±0.008 x 7                   |
| Stranded Diameter (mm)   | 0.22                              |
| Overall Diameter (mm)    | 5.40 ±0.200                       |
| Compliance and Standards | BS4737-3.30:2015,RoHS2 2011/65/EU |

#### **Electrical Characteristics**

| Max Conductor DC resistance @ 20°C 1000/km   Rated Temperature (°C) -40°C to 70°C   Rated Voltage (V) 30V | Insulation Resistance @20°C        | >200 MO/km    |
|-----------------------------------------------------------------------------------------------------------|------------------------------------|---------------|
|                                                                                                           | Max Conductor DC resistance @ 20°C | 100O/km       |
| Rated Voltage (V) 30V                                                                                     | Rated Temperature (°C)             | -40°C to 70°C |
|                                                                                                           | Rated Voltage (V)                  | 30V           |