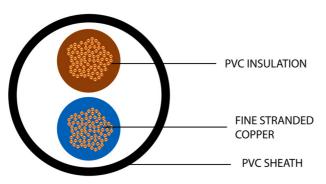

### **Cable Construction**

| Cable Construction    | 2 Cores                        |
|-----------------------|--------------------------------|
| CPR                   | Еса                            |
| Conductor             | Fine Stranded Copper (Class 5) |
| Overall Diameter (mm) | 5.50                           |
|                       |                                |

### Insulation

| Insulation        | PVC        |
|-------------------|------------|
| Insulation Colour | Blue,Brown |

### **Outer/Jacket Specification**

| Jacket                | PVC   |
|-----------------------|-------|
| Overall Colour        | Black |
| Overall Diameter (mm) | 5.50  |
| Jacket Colour         | Black |