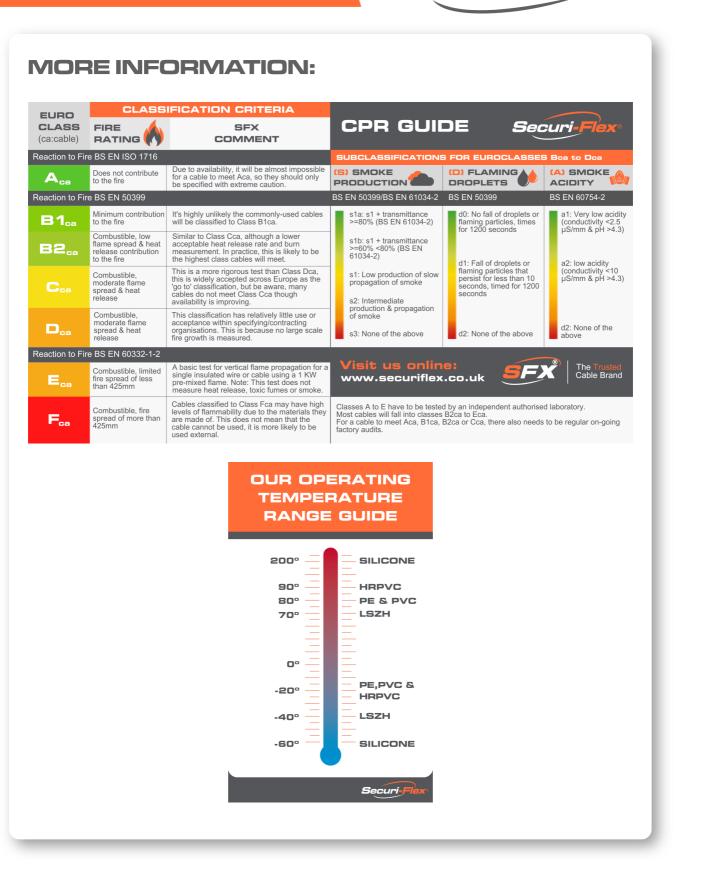

### **Cable Construction**

| Cable Construction    | 2 Cores                        |
|-----------------------|--------------------------------|
| CPR                   | Еса                            |
| Conductor             | Fine Stranded Copper (Class 5) |
| Overall Diameter (mm) | 5.50                           |
|                       |                                |

### **Electrical Characteristics**

| Max Conductor DC resistance @ 20°C | 26.00O/km      |
|------------------------------------|----------------|
| Rated Temperature (°C)             | -20°C to +80°C |
| Rated Voltage (V)                  | 300/300V       |
|                                    |                |