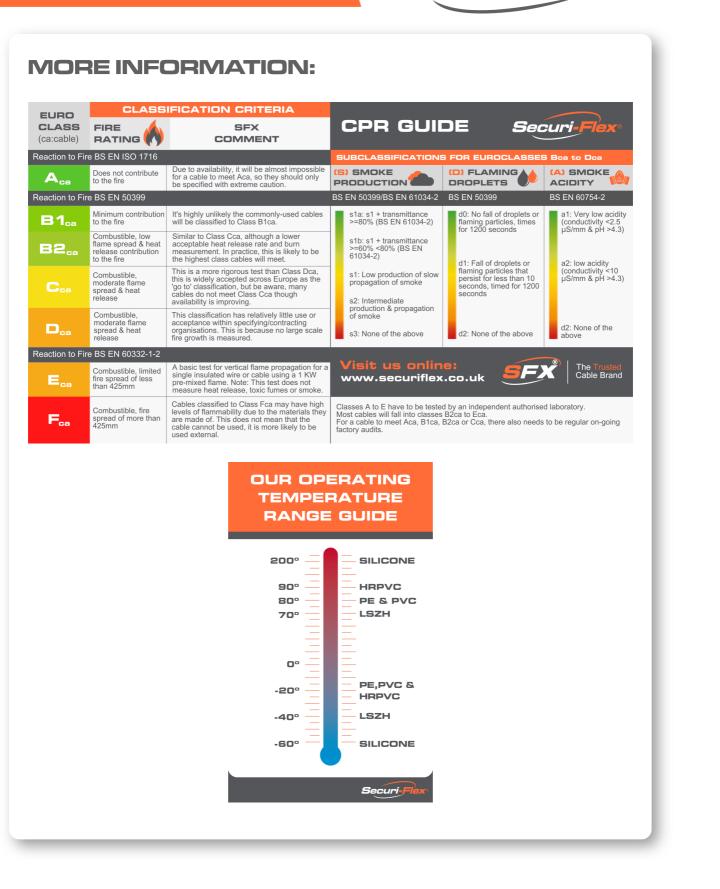

### **Cable Construction**

| Cable Construction    | 4 Cores                        |
|-----------------------|--------------------------------|
| CPR                   | Eca                            |
| Conductor             | Fine Stranded Copper (Class 5) |
| Overall Diameter (mm) | 7.30                           |

| Rated Temperature (°C) -20°C to +90°C |  |
|---------------------------------------|--|
|                                       |  |
| Rated Voltage (V) 300/500V            |  |

enquiries@securiflex.co.uk | www.securiflex.co.uk | 03333 44 66 23