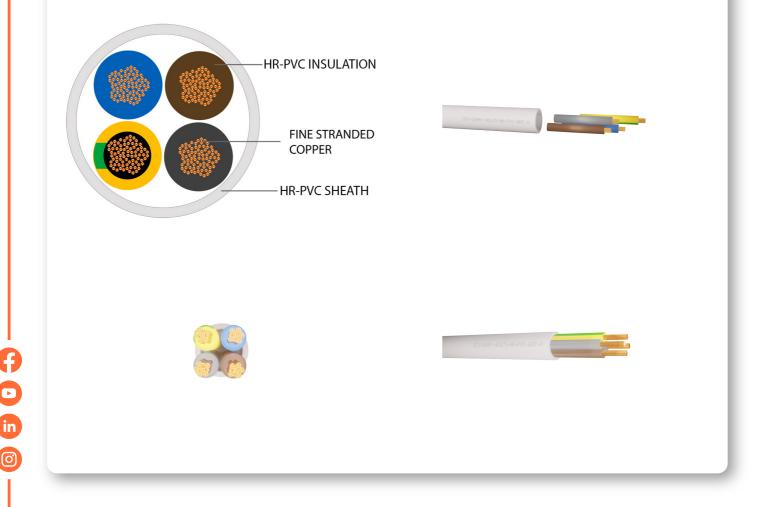

### **Cable Construction**

| Cable Construction    | 4 Cores                        |
|-----------------------|--------------------------------|
| CPR                   | Eca                            |
| Conductor             | Fine Stranded Copper (Class 5) |
| Overall Diameter (mm) | 7.30                           |

### Insulation

| Insulation        | HR-PVC                       |
|-------------------|------------------------------|
| Insulation Colour | Blue,Brown,Grey,Green/Yellow |

### **Outer/Jacket Specification**

| Jacket                            | HR-PVC |
|-----------------------------------|--------|
| Overall Colour                    | White  |
| Overall Diameter (mm)             | 7.30   |
| Jacket Colour                     | White  |
| <b>Electrical Characteristics</b> |        |