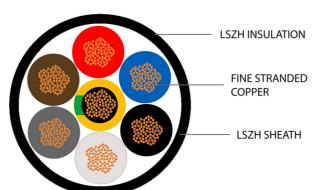

### **Cable Construction**

| Cable Construction    | 7 Cores                        |
|-----------------------|--------------------------------|
| CPR                   | Eca                            |
| Conductor             | Fine Stranded Copper (Class 5) |
| Overall Diameter (mm) | 10.20                          |

### Insulation

| Insulation        | LSZH                                         |
|-------------------|----------------------------------------------|
| Insulation Colour | Blue,Brown,Black,Red,White,Grey,Green/Yellow |

### **Outer/Jacket Specification**

| Jacket                | LSZH  |
|-----------------------|-------|
| Overall Colour        | Black |
| Overall Diameter (mm) | 10.20 |
| Jacket Colour         | Black |