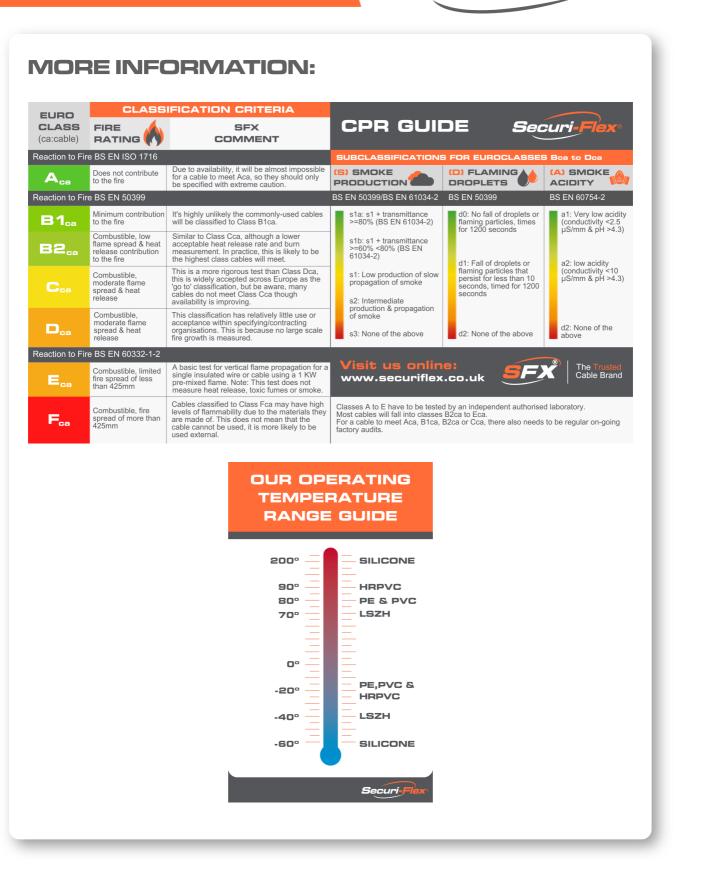

### **Cable Construction**

| Cable Construction    | 7 Cores                        |
|-----------------------|--------------------------------|
| CPR                   | Eca                            |
| Conductor             | Fine Stranded Copper (Class 5) |
| Overall Diameter (mm) | 10.20                          |

### **Electrical Characteristics**

| Max Conductor DC resistance @ 20°C 19.5 | 00/km      |
|-----------------------------------------|------------|
| Rated Temperature (°C) -40°             | C to +70°C |
| Rated Voltage (V) 300/-                 | 500V       |