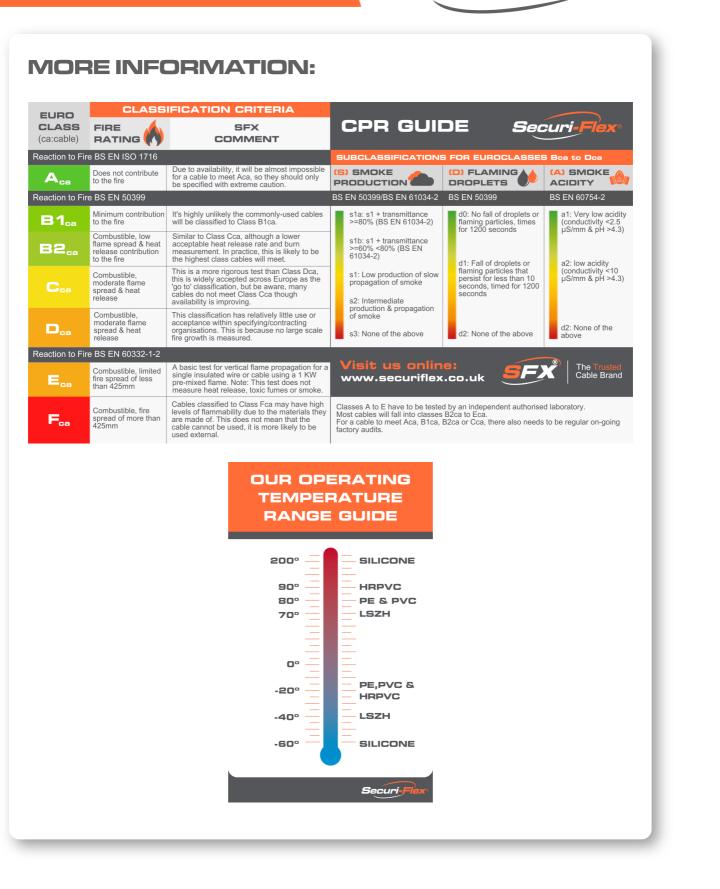

#### **Cable Construction**

| Cable Construction    | 2 Insulated Cores |
|-----------------------|-------------------|
| CPR                   | Eca               |
| Conductor             | Solid copper      |
| Conductor 2           | Solid copper      |
| Overall Diameter (mm) | 5 x 9             |