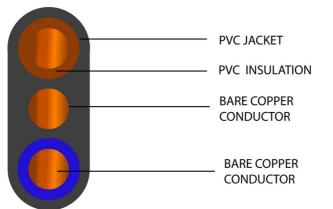

#### **DESCRIPTION:**

100m 6242Y Twin and Earth 1.5mm Grey PVC (H07VV-U 2X1.5)

#### SUPPLIED AS:

Reel of 100m

- Used to connect appliances to mains electricity supplies
- Can be used in light duty domestic and office wiring applications
- Polyvinyl chloride plastic has excellent aging properties and will usually exceed a 25-30 year service life
- Conforms to European Harmonisation Standards
- Improved performance and protection against fire
- Stable, flexible durable and robust cable

#### **Cable Construction**

| Cable Construction    | 2 Insulated Cores |
|-----------------------|-------------------|
| CPR                   | Eca               |
| Conductor             | Solid copper      |
| Conductor 2           | Solid copper      |
| Overall Diameter (mm) | 5 x 9             |

#### Insulation

| Insulation        | PVC        |
|-------------------|------------|
| Insulation Colour | Blue,Brown |

#### **Outer/Jacket Specification**

| Jacket                | PVC   |
|-----------------------|-------|
| Overall Colour        | Grey  |
| Overall Diameter (mm) | 5 x 9 |
| Jacket Colour         | Grey  |