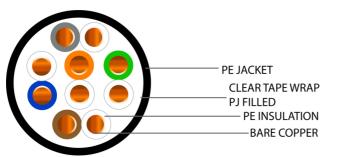

#### **DESCRIPTION:**

500m CW1128 5pr 0.5mm PJ Filled Black PE

### SUPPLIED AS:

Reel of 500m

- Manufactured to British Telecom specification and generally used for internal connections
- Popular in the security industry for door entry systems where voice is required
- Polyethylene plastic is excellent for use externally above ground or below ground inside ducting or clipping to buildings
- Can also be used for low level signal applications
- UV resistant
- Good for low cost fixed instillations

#### **Cable Construction**

| Cable Construction      | 5 Pairs           |
|-------------------------|-------------------|
| CPR                     | Fca               |
| Conductor               | Solid Bare Copper |
| Conductor Diameter (mm) | 0.50 ±0.05        |
| Overall Diameter (mm)   | 7.5               |

#### Insulation

| Insulation                  | PE                                                         |
|-----------------------------|------------------------------------------------------------|
| Insulation Colour           | White/Blue,White/Green,White/Grey,White/Orange,White/Brown |
| Insulation Resistance @20°C | >1500MO/km                                                 |
| Insulation Thickness (mm)   | 0.20                                                       |

#### **Outer/Jacket Specification**

| Jacket                | PE    |
|-----------------------|-------|
| Overall Colour        | Black |
| Overall Diameter (mm) | 7.5   |
| Jacket Colour         | Black |
| Jacket Thickness (mm) | 1.00  |