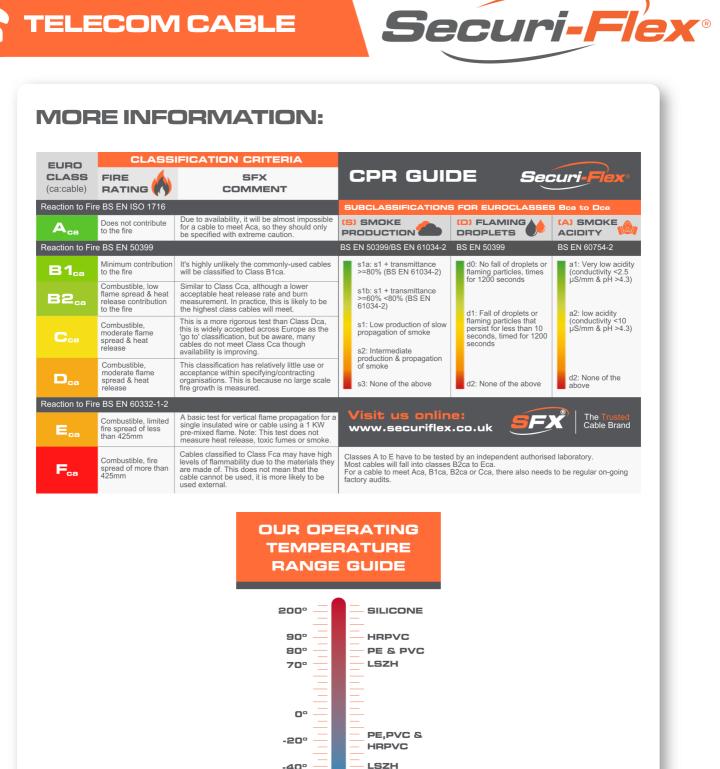

#### **Cable Construction**

| Cable Construction      | 5 Pairs           |
|-------------------------|-------------------|
| CPR                     | Fca               |
| Conductor               | Solid Bare Copper |
| Conductor Diameter (mm) | 0.50 ±0.05        |
| Overall Diameter (mm)   | 7.5               |