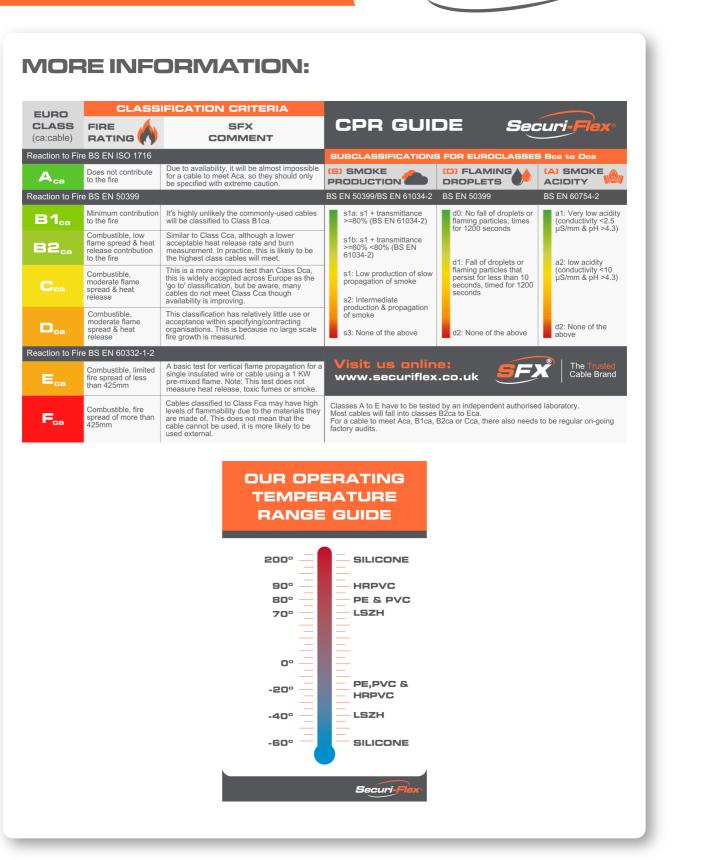

#### **Cable Construction**

| Cable Construction      | 2 Cores                   |
|-------------------------|---------------------------|
| CPR                     | Eca                       |
| Conductor               | Tinned Copper             |
| Conductor Diameter (mm) | 0.19 ±0.008 x 16(0.52mm²) |
| Overall Diameter (mm)   | 6.50 ±0.20                |

#### **Electrical Characteristics**

| Max Conductor DC resistance @ 20°C | <390/km       |
|------------------------------------|---------------|
| Rated Temperature (°C)             | -40°C to 70°C |
| Rated Voltage (V)                  | 600V          |