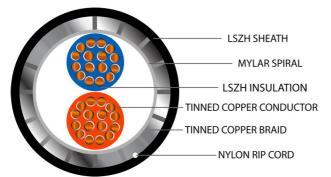

#### **Cable Construction**

| Cable Construction      | 2 Cores                   |
|-------------------------|---------------------------|
| CPR                     | Eca                       |
| Conductor               | Tinned Copper             |
| Conductor Diameter (mm) | 0.19 ±0.008 x 16(0.52mm²) |
| Overall Diameter (mm)   | 6.50 ±0.20                |

#### Insulation

| Insulation                | LSZH     |
|---------------------------|----------|
| Insulation Colour         | Red,Blue |
| Insulation Thickness (mm) | 0.3      |

### **Outer/Jacket Specification**

| Jacket                | UV LSZH        |
|-----------------------|----------------|
| Overall Colour        | Black          |
| Overall Diameter (mm) | 6.50 ±0.20     |
| Jacket Colour         | Black RAL 9005 |
| Jacket Thickness (mm) | 0.6            |
| Nylon Rip-Cord        | 210D           |
|                       |                |