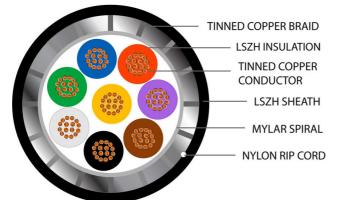

### **Cable Construction**

| Cable Construction      | 8 Cores                   |
|-------------------------|---------------------------|
| CPR                     | Еса                       |
| Conductor               | Tinned Copper             |
| Conductor Diameter (mm) | 0.19 ±0.008 x 16(0.52mm²) |
| Overall Diameter (mm)   | 8.80 ±0.20                |

### Insulation

Defence standard cable

| Insulation                | LSZH                                           |
|---------------------------|------------------------------------------------|
| Insulation Colour         | Red,Blue,Green,Yellow,White,Black,Brown,Violet |
| Insulation Thickness (mm) | 0.3                                            |

### **Outer/Jacket Specification**

| Jacket                | UV LSZH        |
|-----------------------|----------------|
| Overall Colour        | Black          |
| Overall Diameter (mm) | 8.80 ±0.20     |
| Jacket Colour         | Black RAL 9005 |
| Jacket Thickness (mm) | 0.85           |
| Nylon Rip-Cord        | 210D           |
|                       |                |