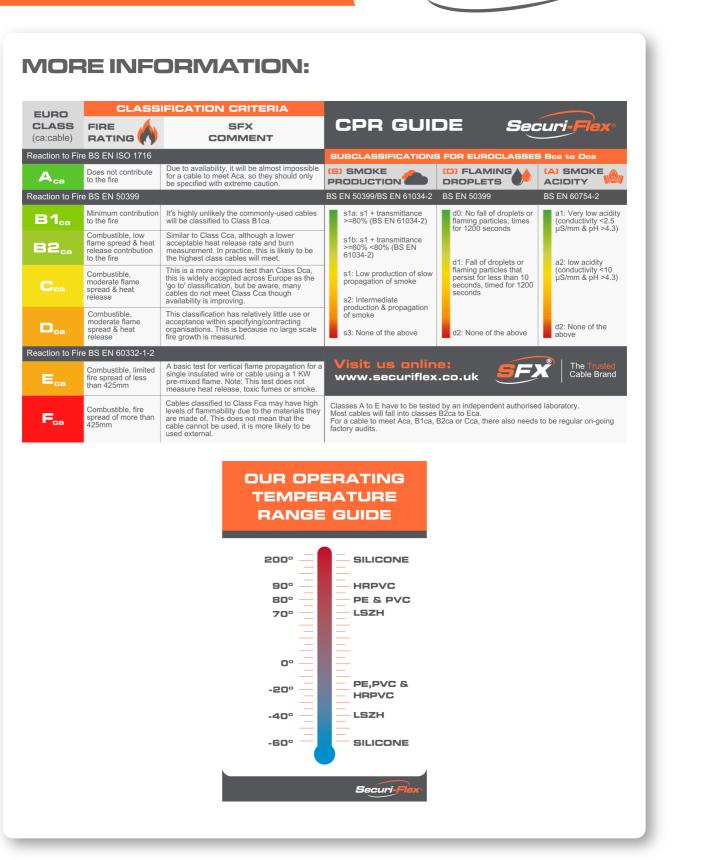

### **Cable Construction**

| Cable Construction      | 8 Cores                   |
|-------------------------|---------------------------|
| CPR                     | Еса                       |
| Conductor               | Tinned Copper             |
| Conductor Diameter (mm) | 0.19 ±0.008 x 16(0.52mm²) |
| Overall Diameter (mm)   | 8.80 ±0.20                |

#### **Electrical Characteristics**

| Max Conductor DC resistance @ 20°C | <390/km       |
|------------------------------------|---------------|
| Rated Temperature (°C)             | -40°C to 70°C |
| Rated Voltage (V)                  | 600V          |