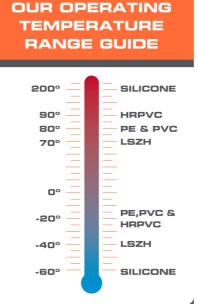

#### lectrical Characteristics

| Rated Temperature (°C) | -15°C to 90°C |
|------------------------|---------------|
|                        |               |

Renewables

enquiries@securiflex.co.uk | www.securiflex.co.uk | 03333 44 66 23